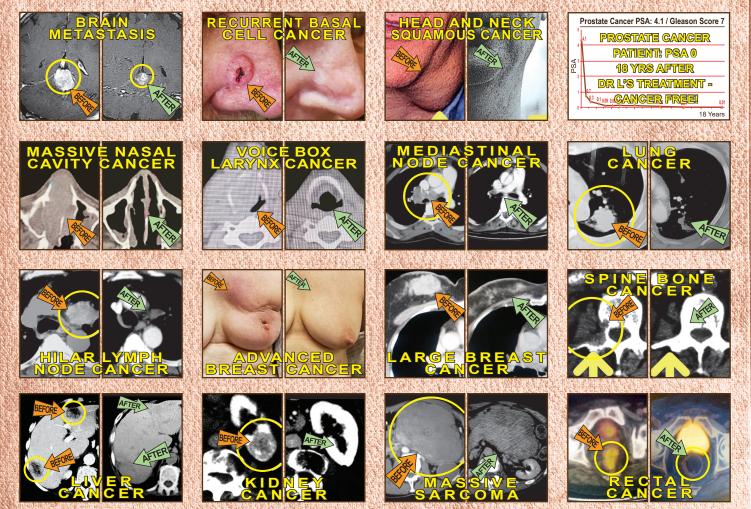

## FIRST IN AMERICA RADIOSURGERY PIONEER DR LEDERMAN RADIOSURGERY PRIMER A LITTLE BOOKLET FILLED WITH DR L'S INNOVATIVE

RADIOSURGERY. HERE ARE MANY EXAMPLES OF CANCERS BEFORE AND AFTER DR L'S RADIOSURGERY. PAGE 2 ILLUSTRATES DR L'S ORIGINAL BODY RADIOSURGERY. PAGE 3 DESCRIBES MEASURES OF SUCCESSFUL RADIOSURGERY. TREATMENT OPTIONS FOR THOSE WITH CANCER ON PAGE 4.

# HOW DO I KNOW IF MY CANCER IS GONE AFTER TREATMENT?

Some cancers are very visible and regress quickly with Dr Lederman's non-invasive Radiosurgery.

Some cancers require blood test cancer markers to confirm cancer remission or response. Here's a perfect PSA of zero 25 years after Dr L's treatment.

#### Pancreas Cancer Disappears After DR L's Radiosurgery

Some cancers require CT or PET Scans, MRIs, Mammograms, Ultrasounds, Bone Scans or more to determine cancer response. Here's a perfect, complete disappearance of pancreas cancer after Dr L's treatment, even 10 years later!