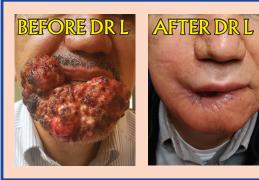

## FIRST IN AMERICA RADIOSURGERY PIONEER DR LEDERMAN RADIOSURGERY PRIMER A LITTLE BOOKLET FILLED WITH DR L'S INNOVATIVE

RADIOSURGERY. HERE ARE MANY EXAMPLES OF CANCERS BEFORE AND AFTER DR L'S RADIOSURGERY. PAGE 2 ILLUSTRATES DR L'S ORIGINAL BODY RADIOSURGERY. PAGE 3 DESCRIBES MEASURES OF SUCCESSFUL RADIOSURGERY. TREATMENT OPTIONS FOR THOSE WITH CANCER ON PAGE 4.