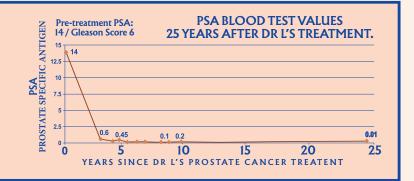

# HOW DO I KNOW IF MY CANCER IS GONE AFTER TREATMENT?

Some cancers are very visible and regress quickly with Dr Lederman's non-invasive Radiosurgery.

Some cancers require blood test cancer markers to confirm cancer remission or response. Here's a perfect PSA of zero 25 years after Dr L's treatment.