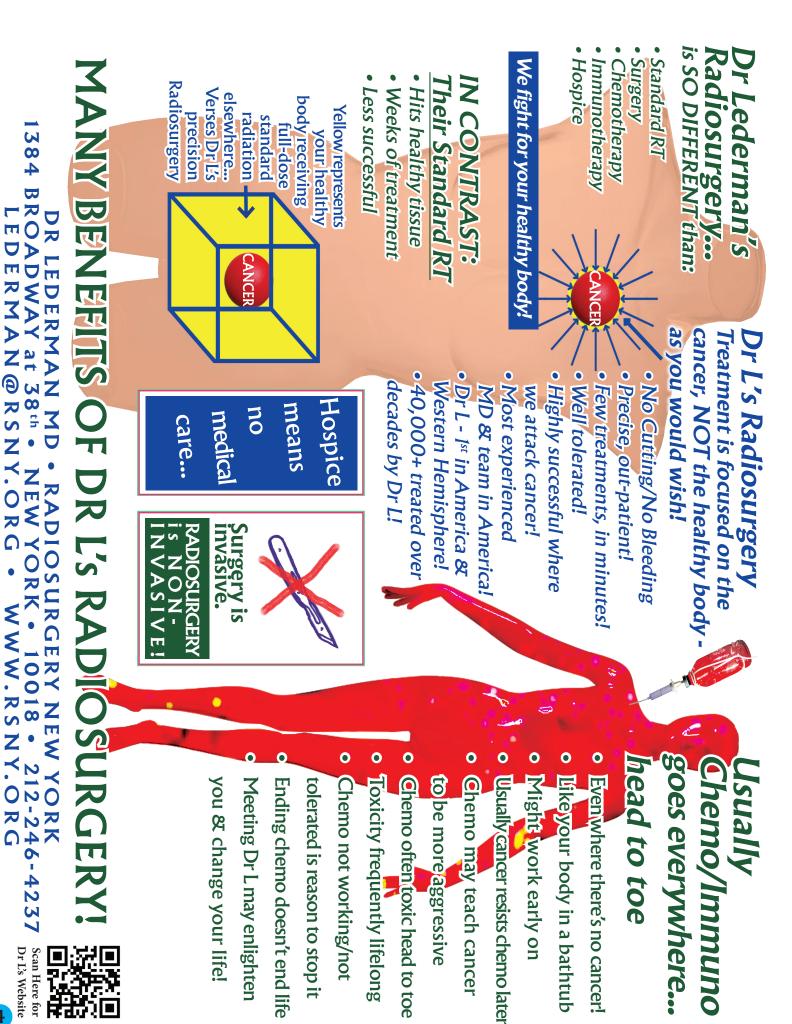

When every hospital, facility and doctor in the Western Hemisphere offered only standard radiation,

ONE PHYSICIAN HAD A BETTER IDEA.

DR. LEDERMAN -FIRST WITTH STEREOT/ACTIC BODY RADIOSURGERY.

Radiosurgery attacks cancer - from 1000's of angles with FOCUSED BEAMS! OUR SPECIALTY! Treatment in minutes - all outpatient! (Photo 3)!

Your Stereotactic Radiosurgery Frame is custom made - painless, non-invasive and open!

No claustrophobia, no cutting, no bleeding!

The Most Experienced BODY RADIOSURGERY PHYSICIAN IN AMERICA!

Photo 1

DR LEDERMAN MD • RADIOSURGERY NEW YORK • 1384 BROADWAY at 38th • NEW YORK • 10018 • 212-CHOICES