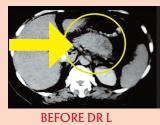

#### Pancreas Cancer Disappears After DR L's Radiosurgery

Some cancers require CT or PET Scans, MRIs, Mammograms, Ultrasounds, Bone Scans or more to determine cancer response. Here's a perfect, complete disappearance of pancreas cancer after Dr L's treatment, even 10 years later!