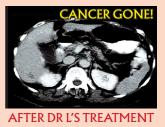

#### Pancreas Cancer Disappears After DR L's Radiosurgery

Some cancers require CT or PET Scans, MRIs, Mammograms, Ultrasounds, Bone Scans or more to determine cancer response. Here's a perfect, complete disappearance of pancreas cancer after Dr L's treatment, even 10 years later!